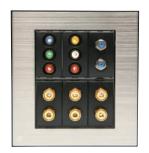

#### **EPIC Organiser**

#### Entertainment, Power, Information, Connectivity

EPIC is a single, simple connection panel for modern home entertainment requirements, provides one custom modular point to dock all your digital technology needs into the TV and stereo including:

#### Faceplate options

Black glass

Stainless steel finish

White glass

#### Modules available