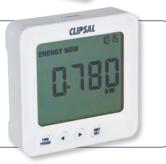

#### **Energy monitors**

Monitor your electricity usage on a bench top display; set and track targets.

Monitor your energy use & Save up to 10% of your energy bill

Savings examples...

All savings are estimates only and are based on an electricity tariff rate of 22c per kilowatt hour. Actual energy and cost savings will depend on individual usage patterns and local conditions.