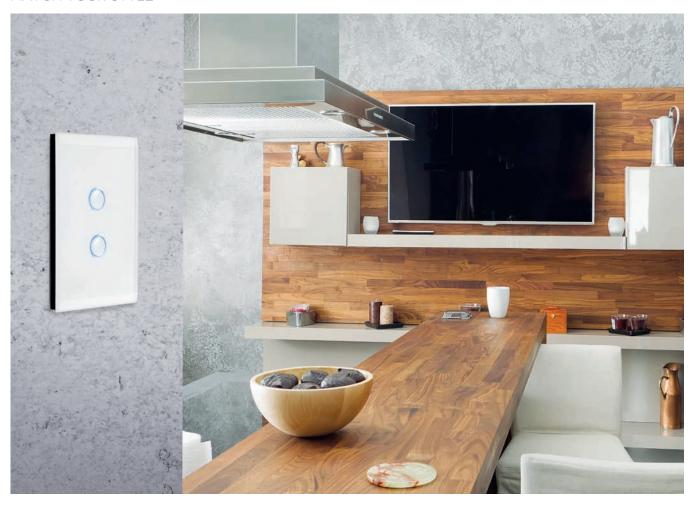

#### Push for a change with IMPRESS

#### Bringing a whole new innovation to your electrical installation

Schneider Electric has again redefined the wall switch with the introduction of the IMPRESS range of push-button mechanisms.

#### **Stylish**

With its own blue LED indication and minimalistic profile, the new IMPRESS range blends in with existing push-button technologies found in the home or office.

#### **Practical**

The LED can be set to show when the power is on, great for when the light being controlled is in another room e.g. garage, or as a location aid in the dark.

#### Unique

IMPRESS push-button technology provides a uniquely different look and action from conventional rocker switches.

#### Reliable

IMPRESS push-buttons produce a smooth, consistent and quiet, quick-switching action with every push; and the same reliability as traditional switches.

#### **Functional**

With a 20A, 16AX rating, IMPRESS is also suitable for controlling fluorescent, energy saving and halogen lighting.

#### Renovate

The IMPRESS range suits most existing switch plates allowing you to modernise the look of an interior at a fraction of the cost.

Classsic C2000

Slimline

600 Series

Modena 800 Series

Strato 800 Series