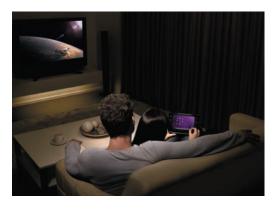

#### The limitless possibilities that open up...

#### **TV Scene**

- Lights slowly fade down.
- Curtains close.
- Flat screen TV turns on.
- Media Centre and surround sound system power up.