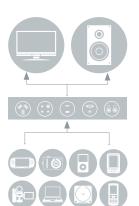

#### **EPIC Organiser**

#### Entertainment, Power, Information, Connectivity

EPIC is a single, simple connection panel for modern home entertainment requirements, provides one custom modular point to dock all your digital technology needs into the TV and stereo including:

- > Laptop computers
- > Internet and email access
- > iPhone / iPod
- > MP3 players
- > Digital cameras and digital video view pictures and video through your TV
- > DVD / CD player
- > Gaming consoles (PlayStation, Xbox)
- > Power point

EPIC's plug and & play accessibility will save you time and provide a stylish interface to connect your essential devices. Add a touch of style anywhere in your rooms.