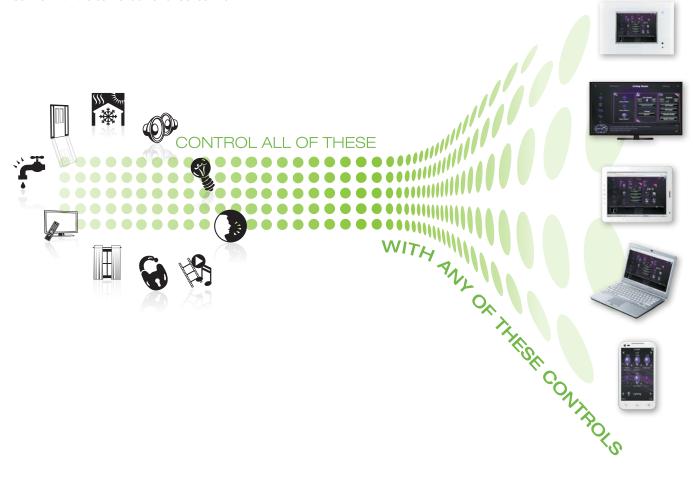

#### What do you want to control?

Wiser Home automation can control a wide range of items in your home. For instance, you can control just lighting, or lighting and multi-room audio. Or, you can have your whole home automated to incorporate lighting, multi-room audio, air conditioning, heating, energy monitoring, blinds and curtains, security, surveillance, pool/spa equipment, audiovisual equipment and more; all into one intelligent, managed system.

#### What level of functionality do you desire?

The Wiser Home Control system is designed with maximum flexibility and functionality in mind. Wireless systems are perfect for use where one function or one room requires control, such as lighting in the living room. They can also be used to complement or extend existing Wiser installations. Wired systems are more suited to new homes or renovations, where cabling can be easily installed into the wall cavities during the building process. Functionality can be further enhanced through integration with other systems around your home.

#### What areas do you want to control?

Once you've worked out what elements you want to control, it's just as important to consider what areas of your home you want to control. A wired or wireless Wiser Home Control system can be installed to control one or more elements in selected rooms or throughout your entire home. For instance you can control lighting in the living room, audio and lighting in the dining room, or multiple functions throughout your home.