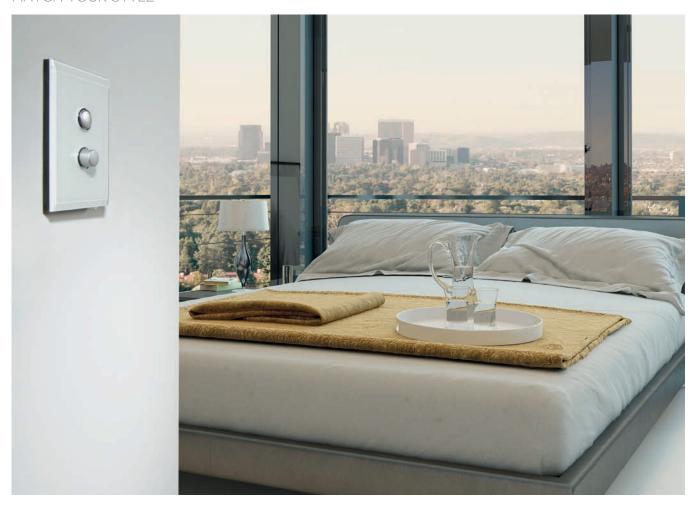

## Match your style

It is often assumed that there are no options outside the standard white plastic switch.

Nothing could be further from the truth!

When selecting your socket outlets, try to be consistent with their orientation (ie. vertical or horizontal) throughout your home

Utilising different colours and plate finishes can change the whole look of your home's electrical fitout

#### MATCH YOUR STYLE

Saturn Elegant glass look

Ocean Mist

**Colour options** 

Saturn Horizon Sophisticated textures

Horizon Black

**Colour options** 

O Horizon Silver