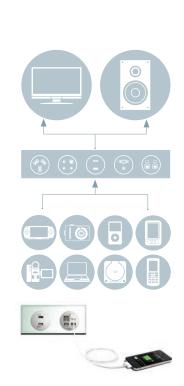

#### **EPIC Organiser**

#### Entertainment, Power, Information, Connectivity

EPIC is a single, simple connection panel for modern home entertainment requirements, provides one custom modular point to dock all your digital technology needs into the TV and stereo including:

- > Laptop computers
- > Internet and email access
- > iPhone / iPod
- > MP3 players
- > Digital cameras and digital video view pictures and video through your TV
- > DVD / CD player
- > Gaming consoles (PlayStation, Xbox)
- > Power point

EPIC's plug and & play accessibility will save you time and provide a stylish interface to connect your essential devices. Add a touch of style anywhere in your rooms.