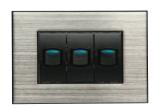

## Match your style

It is often assumed that there are no options outside the standard white plastic switch.

Nothing could be further from the truth!

#### **PRODUCT SWITCH & SOCKET COLOUR OPTION** Ocean Mist O Pure White Saturn Elegant glass look Q O Horizon Silver Horizon Black Saturn Horizon Sophisticated textures Ocean Mist O Pure White Saturn OneTouch™ Touch sensitive 0 0 O Brushed Aluminium Strato 800 Series™ Contemporary style → Black surround → White surround Base module colour options O White Black O White Modena 800 Series™ Red European curves Black Champagne Gunmetal Charcoal Blue O Platinum O Chrome Base module colour options O White Black

When selecting your socket outlets, try to be consistent with their orientation (ie. vertical or horizontal) throughout your home

Utilising different colours and plate finishes can change the whole look of your home's electrical fitout

#### MATCH YOUR STYLE

Saturn Elegant glass look

Ocean Mist

**Colour options** 

Saturn Horizon Sophisticated textures

Horizon Black

**Colour options** 

O Horizon Silver