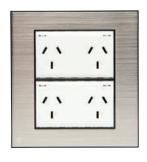

#### **PRODUCT** SWITCH AND SOCKET **COLOUR OPTION** O Solid Brass O Stainless Steel **Metal Plate Series** Sleek and stylish metal Base module colour options O White Black O Brushed Brass O White Slimline® Series Classic sliced extra thin O Chrome Shadow Black O Brushed O Gold Aluminium Chrome Base module colour options O White O Chrome Shadow Black Brushed Bronze 600 Series White Design excellence O Stainless Steel Black O Polished Brass Base module colour options O White Black O Gold Classic C2000 Series O White Traditional looks Black Chrome 99 O Brushed 00 Aluminium Base module colour options White Black

#### Base module **Colour options**

- O White
- Black

Solid Brass

Metal Plate Series Sleek and stylish metal

Stainless Steel

#### Base module **Colour options**

- O White
- Black
- O Chrome Shadow

**600 Series**Design excellence

White

Stainless Steel

Brushe

Brushed Bronze

Black

#### **Colour options**

O Stainless Steel

#### Base module Colour options

O White

Black

Polished Brass