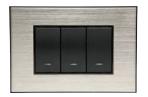

#### Push for a change with IMPRESS

#### Bringing a whole new innovation to your electrical installation

Schneider Electric has again redefined the wall switch with the introduction of the IMPRESS range of push-button mechanisms.

#### Unique

IMPRESS push-button technology provides a uniquely different look and action from conventional rocker switches.

#### Renovate

The IMPRESS range suits most existing switch plates allowing you to modernise the look of an interior at a fraction of the cost.

Classsic C2000

Slimline

600 Series

Modena 800 Series

Strato 800 Series