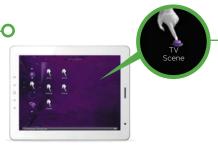

#### The limitless possibilities that open up...

#### **TV Scene**

- Lights slowly fade down.
- Curtains close.
- Flat screen TV turns on.
- Media Centre and surround sound system power up.