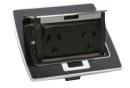

#### Pop-up power outlets

#### Say goodbye to messy cords and no access to power

Great for bench tops, our convenient pop-up power outlet's flush, compact design, allows power points to be hidden when not in use.

- Incorporate a twin auto-switched socket outlet
- Safe power around the home and office
- Perfect for kitchens, pantries, offices and workshops

White

Stainless steel

Black