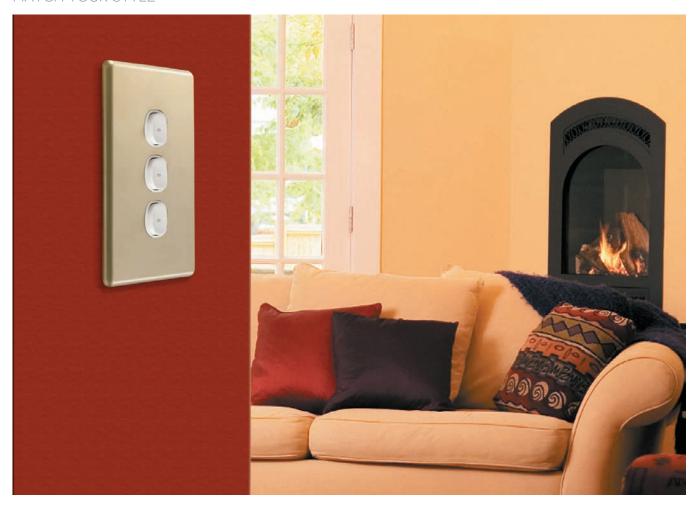

#### Modena 800 Series<sup>TM</sup>

European curves

White

Platinum

Gunmetal

Chrome

Blue

Red

#### **Colour options**

- O White
- Black
- Charcoal
- Blue
- O Chrome
- Red
- Champagne
- Gunmetal
- Platinum