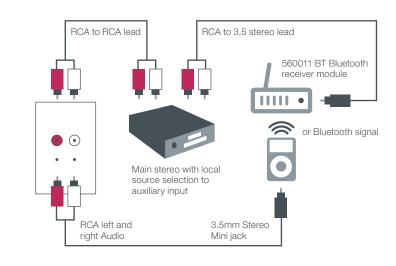

#### StarServe Audio

StarServe Audio is a cabling system that enables the user to distribute their favourite music to every room in the home with the flexibility of adding more music sources to every location.

It's simple, affordable and easy to install, but best of all it's easy to use.

Additionally, the Bluetooth receiver module enables the simple wireless input of tunes from all compatible devices in the home environment.

#### Audio Distribution with Bluetooth

The flexibility of being able to listen to the radio, CDs, music DVDs, MP3 players or any music source is made easy with StarServe Audio Solutions.

The StarServe Audio Solutions Range can distribute any music source that has audio RCA output ports or 3.5mm Mini Jack ports.

#### Multi room & multi source flexibility

Up to four zones can be 'star wired' with a Local Stereo Input Module at each zone.

Each zone can be operated independently for ON, OFF and volume settings.

Four zones can listen to the main music source or can listen to the local music source.