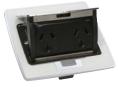

#### Pop-up power outlets

#### Say goodbye to messy cords and no access to power

Great for bench tops, our convenient pop-up power outlet's flush, compact design, allows power points to be hidden when not in use.

- Incorporate a twin auto-switched socket outlet
- Safe power around the home and office
- Perfect for kitchens, pantries, offices and workshops

White

Stainless steel

Black