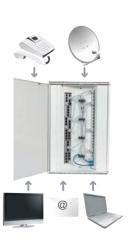

#### LexCom Home Network

Home networks or home hubs are becoming defacto norm in many New Zealand homes. As technology evolves so does the need to connect it. Wifi systems play a big part in our daily activities helping to enable this connectivity, but these operate off or in-conjunction with a structured cabling system in todays environment.

The heart of the LexCom Home Premium Network is its unique structured cabling system. Its primary objective; to provide high bandwith, quality video, voice and high speed data all within the comfort of your home. Pre-wiring your home for converging technologies with LexCom Home Premium Network structured cabling is the first step to enhancing your entertainment and communications experience. It will transform your home into

a multimedia haven and due to its unique construction and specification that meets and exceeds the Cat6 standard, it will increase the resale value of your home, providing a convincing edge when it comes time to sell. It's time to introduce your family to smart living with the simplicity of LexCom Home Premium Network – just connect and go.

Because the principles of the LexCom Home Premium Network system are founded on the single but powerful network cable used to distribute all signals around the home, LexCom Home Premium Network promises amazing flexibility as it is simple to change any outlet in any room to receive whichever incoming signal you require. A telephone outlet can easily be switched to receive TV or broadband within seconds.