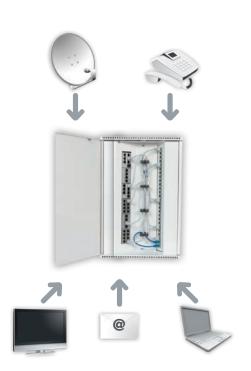

#### LexCom Home Network

Home networks or home hubs are becoming defacto norm in many New Zealand homes. As technology evolves so does the need to connect it. Wifi systems play a big part in our daily activities helping to enable this connectivity, but these operate off or in-conjunction with a structured cabling system in todays environment.

The heart of the LexCom Home Premium Network is its unique structured cabling system. Its primary objective; to provide high bandwith, quality video, voice and high speed data all within the comfort of your home. Pre-wiring your home for converging technologies with LexCom Home Premium Network structured cabling is the first step to enhancing your entertainment and communications experience. It will transform your home into

a multimedia haven and due to its unique construction and specification that meets and exceeds the Cat6 standard, it will increase the resale value of your home, providing a convincing edge when it comes time to sell. It's time to introduce your family to smart living with the simplicity of LexCom Home Premium Network – just connect and go.

Because the principles of the LexCom Home Premium Network system are founded on the single but powerful network cable used to distribute all signals around the home, LexCom Home Premium Network promises amazing flexibility as it is simple to change any outlet in any room to receive whichever incoming signal you require. A telephone outlet can easily be switched to receive TV or broadband within seconds.