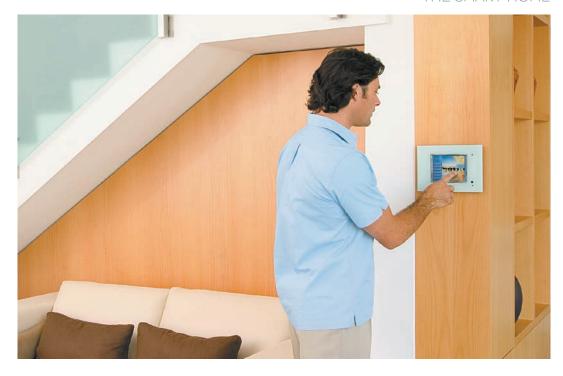

In simple terms, a smart home provides superior comfort, convenience, security and energy savings through intelligent control of lighting and electrical devices.

#### All simple and scalable

From simple lighting control to a fully automated house – options exist to cater for all needs and budgets. It's up to you.

An "all off" switch at your door and beside your bed