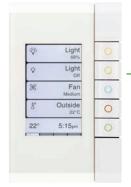

#### Take control by simply being Wiser

Wiser Home Control makes technology in your home easier by providing seamless control of music, home cinema, air conditioning, lighting, sprinkler systems, curtains and shutters, security systems... you name it.

Usable anytime, anywhere, even while you are away from home. Via preset shortcuts or direct control with the same look and feel control

interface from a light switch, a touch screen, a home computer, or even from your mobile phone or flat screen TV, there is no wiser way to enjoy 24/7 homewide connectivity, comfort and convenience, entertainment and peace of mind!

#### **TV Scene**

- Lights slowly fade down.
- Curtains close.
- Flat screen TV turns on.
- Media Centre and surround sound system power up.