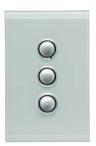

#### MATCH YOUR STYLE

Saturn Elegant glass look

Ocean Mist

**Colour options** 

Saturn Horizon Sophisticated textures

Horizon Black

**Colour options** 

O Horizon Silver

Horizon Black