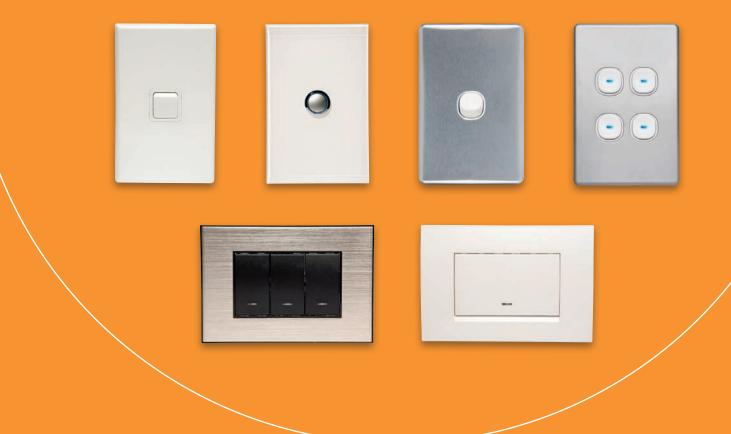

## Match your style

It is often assumed that there are no options outside the standard white plastic switch.

Nothing could be further from the truth!

When selecting your socket outlets, try to be consistent with their orientation (ie. vertical or horizontal) throughout your home

Utilising different colours and plate finishes can change the whole look of your home's electrical fitout