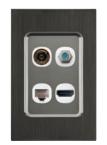

#### **EPIC Organiser**

#### Entertainment, Power, Information, Connectivity

EPIC is a single, simple connection panel for modern home entertainment requirements, provides one custom modular point to dock all your digital technology needs into the TV and stereo including:

- > Laptop computers
- > Internet and email access
- > iPhone / iPod
- > MP3 players
- > Digital cameras and digital video view pictures and video through your TV
- > DVD / CD player
- > Gaming consoles (PlayStation, Xbox)
- > Power point

#### Faceplate options

Black glass

Stainless steel finish

White glass