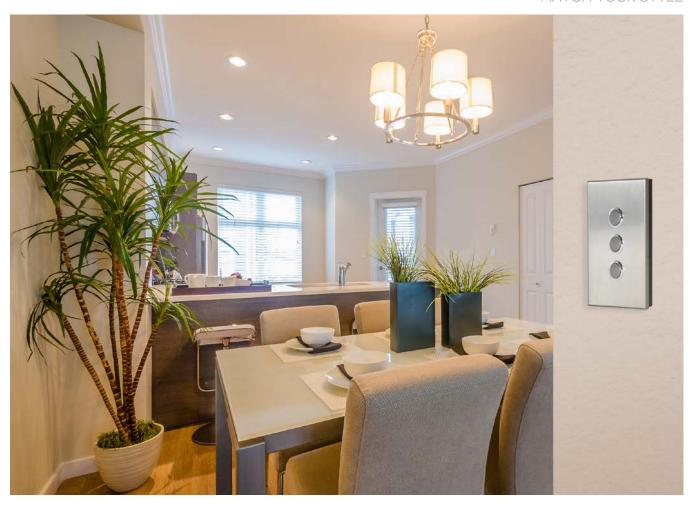

#### Push for a change with IMPRESS

#### Bringing a whole new innovation to your electrical installation

Schneider Electric has again redefined the wall switch with the introduction of the IMPRESS range of push-button mechanisms.