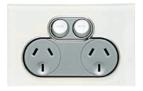

#### **PRODUCT SWITCH & SOCKET COLOUR OPTION** Ocean Mist O Pure White Saturn Elegant glass look Q O Horizon Silver Horizon Black Saturn Horizon Sophisticated textures Ocean Mist O Pure White Saturn OneTouch™ Touch sensitive 0 0 O Brushed Aluminium Strato 800 Series™ Contemporary style → Black surround → White surround Base module colour options O White Black O White Modena 800 Series™ Red European curves Black Champagne Gunmetal Charcoal Blue O Platinum O Chrome Base module colour options O White Black