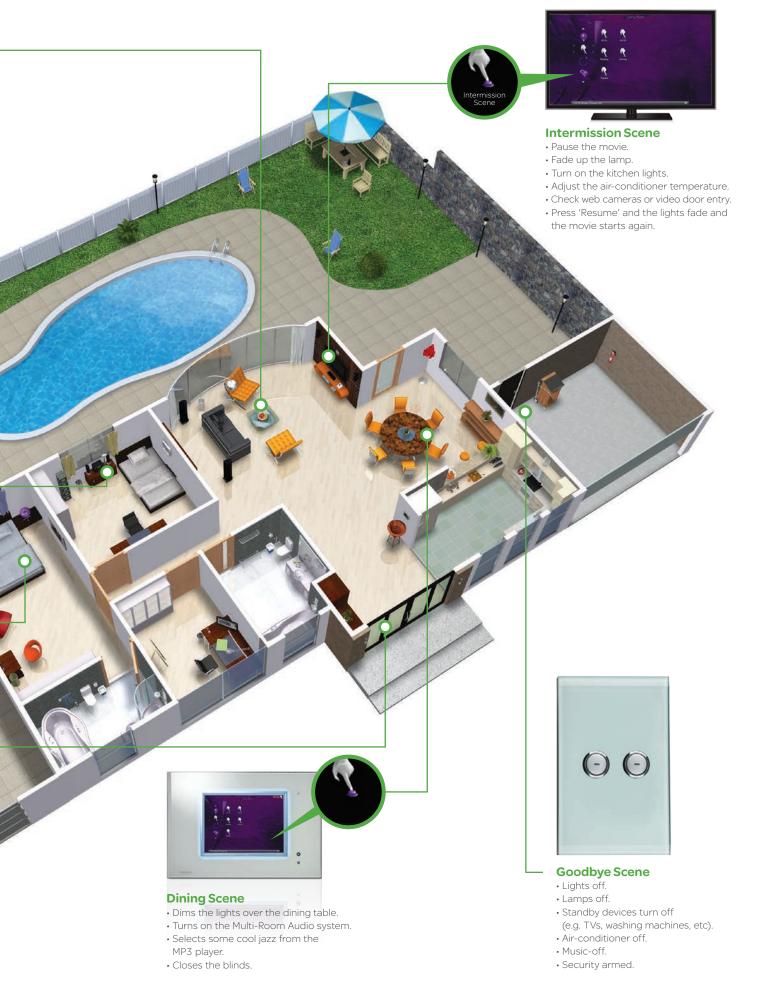

#### The limitless possibilities that open up...

#### **TV Scene**

- Lights slowly fade down.
- Curtains close.
- Flat screen TV turns on.
- Media Centre and surround sound system power up.

#### **Remote Monitoring and Control**

- Security system armed.
- · Lights turn on to deter intruders.
- Priority email sent to home owners.
- Web cameras can be checked by internet or mobile phone.
- · Lights can be turned off.
- · Alarm can be reset.

#### **Party Scene**

- Music turns on in the family room, kitchen and patio.
- 'Party' play list starts playing on the MP3 player.
- · Garden lights and water feature turn on.
- Ceiling fans turn on above outdoor dining table.
- Spa heater and pool pump start.

#### **Goodnight Scene**

- · Lights off.
- Blinds and curtains close.
- Standby devices off (e.g. TVs, DVD players, etc).
- AV and music off.
- Security on night mode.
- · Air-conditioner off or set back.

#### **Good Morning Scene**

- Bed lamp fades up.
- · Music fades up.
- · Blinds open.
- · Security disarmed.
- · Air-conditioner on (if required).

#### **Vacation Scene**

- · Lights and appliances turn off.
- · Curtains close.
- Security armed.
- Automatic events to give house a 'lived in' look:
- Lights on and off
- Music on and off
- Curtains open and closed
- TV on and off.

#### ...when you are fully connected