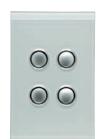

#### **PRODUCT SWITCH & SOCKET COLOUR OPTION** Ocean Mist O Pure White Saturn Elegant glass look Q O Horizon Silver Horizon Black Saturn Horizon Sophisticated textures Ocean Mist O Pure White Saturn OneTouch™ Touch sensitive 0 0 O Brushed Aluminium Strato 800 Series™ Contemporary style → Black surround → White surround Base module colour options O White Black O White Modena 800 Series™ Red European curves Black Champagne Gunmetal Charcoal Blue O Platinum O Chrome Base module colour options O White Black