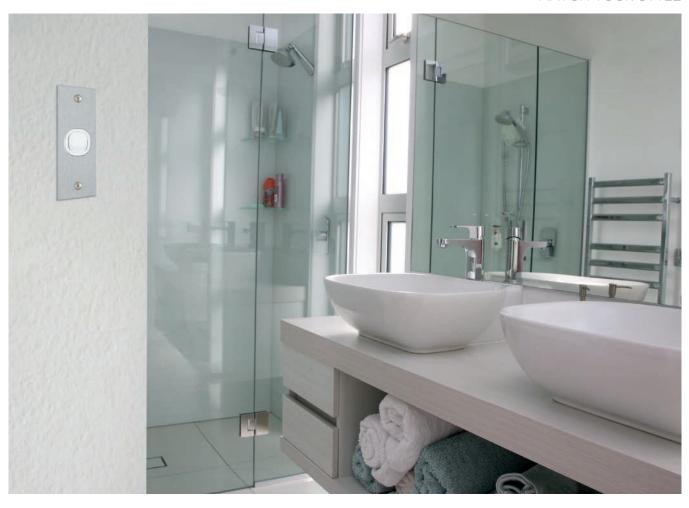

## Match your style

It is often assumed that there are no options outside the standard white plastic switch.

Nothing could be further from the truth!

When selecting your socket outlets, try to be consistent with their orientation (ie. vertical or horizontal) throughout your home

Utilising different colours and plate finishes can change the whole look of your home's electrical fitout

#### MATCH YOUR STYLE

Saturn Elegant glass look

Ocean Mist

**Colour options** 

Saturn Horizon Sophisticated textures

Horizon Black

**Colour options** 

O Horizon Silver