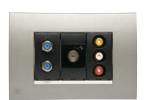

#### **EPIC Organiser**

#### Entertainment, Power, Information, Connectivity

EPIC is a single, simple connection panel for modern home entertainment requirements, provides one custom modular point to dock all your digital technology needs into the TV and stereo including:

#### Faceplate options

Black glass

Stainless steel finish

White glass