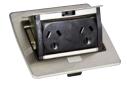

#### Pop-up power outlets

#### Say goodbye to messy cords and no access to power

Great for bench tops, our convenient pop-up power outlet's flush, compact design, allows power points to be hidden when not in use.

- Incorporate a twin auto-switched socket outlet
- Safe power around the home and office
- Perfect for kitchens, pantries, offices and workshops

White

Stainless steel

Black