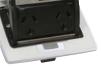

#### Pop-up power outlets

#### Say goodbye to messy cords and no access to power

Great for bench tops, our convenient pop-up power outlet's flush, compact design, allows power points to be hidden when not in use.

- Incorporate a twin auto-switched socket outlet
- Safe power around the home and office
- Perfect for kitchens, pantries, offices and workshops

White

Stainless steel

Black