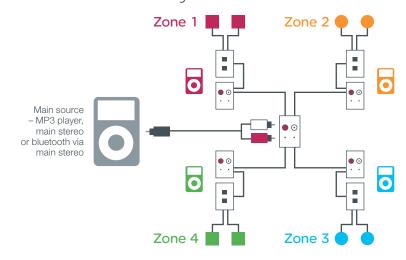

#### Multi room & multi source flexibility

Up to four zones can be 'star wired' with a Local Stereo Input Module at each zone.

Each zone can be operated independently for ON, OFF and volume settings.

Four zones can listen to the main music source or can listen to the local music source.