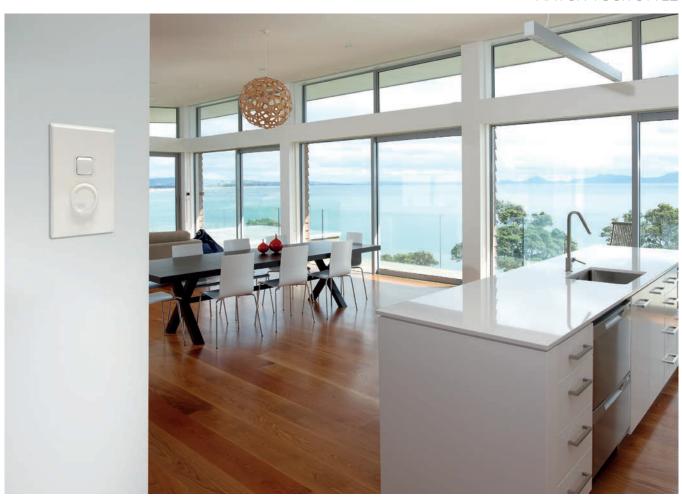

## Match your style

It is often assumed that there are no options outside the standard white plastic switch.

Nothing could be further from the truth!

When selecting your socket outlets, try to be consistent with their orientation (ie. vertical or horizontal) throughout your home

Utilising different colours and plate finishes can change the whole look of your home's electrical fitout